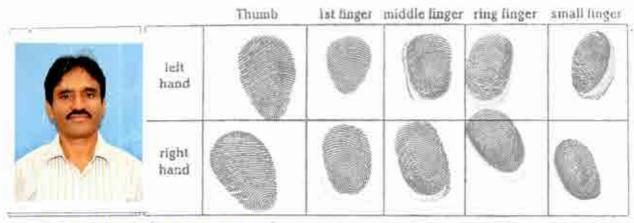

## Representative Details :

| Name                                                                                                                                                                                                           | Photo              | Finger Print      | Signature         |  |
|----------------------------------------------------------------------------------------------------------------------------------------------------------------------------------------------------------------|--------------------|-------------------|-------------------|--|
| Krishna Majumder<br>(Presentant)<br>Son of Kartik Chandra<br>Majumder<br>Date of Execution -<br>23/08/2021, Admitted by:<br>Self, Date of Admission:<br>23/08/2021, Place of<br>Admission of Execution: Office |                    |                   | Ktash ner vieguss |  |
|                                                                                                                                                                                                                | Aug 23 2021 1:36PM | LT}<br>23/08/2021 | 23/08/2021        |  |
| 105, S.N.Banerjee Road, City:- Kolkata, , P.O:- TALTOLA, P.S:-Taltola, District:-Kolkata, West Bengal                                                                                                          |                    |                   |                   |  |