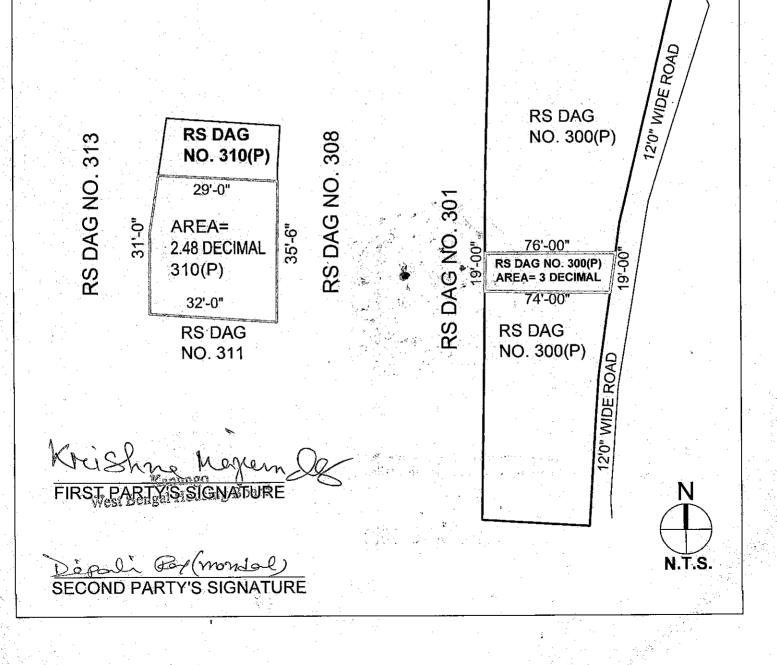

#### (LAND OF THE FIRST PARTY HEREBY EXCHANGED WITH THE SECOND PARTY)

ALL THAT piece and parcel of Sali land admeasuring in aggregate 3.00 Decimals, out of 58 Decimal more or less, being R.S./L.R. Dag No 300 appertain to L.R. Khatian No.1302 situate in Mouja: ,Sulanguri, J.L. No.22, within the limit of Jyangra Hatiara Gram Panchayat, Police Station- Rajarhat, Addl. District Sub Registry Office- Rajarhat, New Town, in the District of 24 Parganas (North), together with all easement right. A Map or Plan annex herewith and bordered "RED" thereon.

The Plot of land is bounded as follows:

| ON THE NORTH | : Part of Dag No 300 |
|--------------|----------------------|
| ON THE SOUTH | : Part of Dag No 300 |
| ON THE EAST  | : 12Feet wide road   |
| ON THE WEST  | : Part of Dag No 301 |

#### (LAND OF THE SECOND PARTY HEREBY EXCHANGED WITH THE FIRST PARTY)

ALL THAT piece and parcel of Sali land admeasuring in aggregate 1 Cottah 8 Chittack i.e. 2.48 decimals, out of 4 decimals more or less, [the same has been recorded in the L.R. Khatian No. 1767 as 3 decimals (share 6041)] being R.S./L.R. Dag No.310, appertain to L.R. Khatian No. 1767 situate in Mouja: Sulanguri, J.L. No.22, within the limit of Jyangra Hatiara Gram Panchayat, Police Station- Rajarhat, Addl. District Sub Registry Office- Rajarhat, New Town, in the District of 24 Parganas (North), together with all easement right. A Map or Plan annex herewith and bordered "GREEN" thereon.

The Plot of land is bounded as follows:

ON THE NORTH: Part of Dag No 310

ON THE SOUTH : Part of Dag No 311

ON THE EAST : Part of Dag No 308

ON THE WEST Part of Dag No 313

PARTICULARS OF LAND AND DEED OF CONVEYANCES RELATED THERETO:

UNIDUE DENGELOATION AUTHORITOF INDIA

SITE PLAN OF RS/LR DAG NO.300 AND 310 UNDER LR KHATIAN NO 1302 AND 1767 AT MOUZA SULANGARI, J.L. NO. 22, P.S. - RAJARHAT, DIST - NORTH 24 PGS, UNDER JYANGRA HATIARA 2 NO. GRAM PANCHAYAT

RECEIVER - (FIRST PARTY) WEST BENGAL HOUSING BOARD GIVER - (SECOND PARTY) DIPALI ROY MONDAL LAND AREA 2.48 DECIMAL(M/L) RS/ LR DAG NO. -310

RECEIVER -(SECOND PARTY) DIPALI ROY MONDAL GIVER - (FIRST PARTY) WEST BENGAL HOUSING BOARD LAND AREA 3:0 DECIMAL(M/L) RS/ LR DAG NO. -300