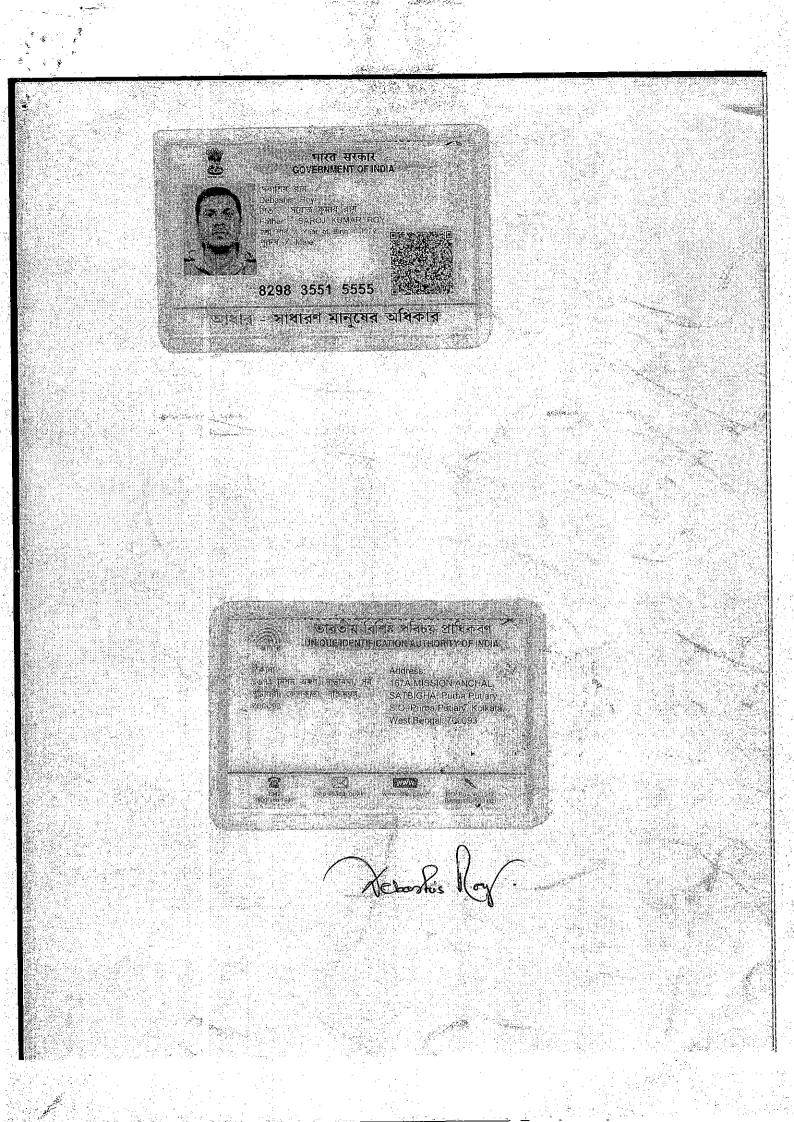

2

- 3.2 Second Party: <u>SMT. DIPALI ROY MONDAL</u>, alias Dipali Roy (PAN: BZOPR6983F), (AADHAR: 2912 4303 2699), wife of Sri Subrata Kumar Roy, by faith Hindu, by occupation House wife, residing at Village Sulanguri, Post Office: Ghuni, Police Station: Rajarhat, District 24 Parganas (North), PIN: 700157.
- Subject Matter: Exchange between:

#### E-Aadhaar Letter

তালিকাডুক্তির নম্বর/Enrolment No.: 1062/11180/00318

Dipali Roy Mondal (দিপালী রায় মণ্ডল)

W/O: Subrata Kumar Roy, SULANGURI, GHUNI, Sulanggari, North 24 Parganas, West Bengal - 700059

के स्वति सारत स्वरकार **GOVERNMENTORINDIA**\*\*\*\*

ঠিকানা: ওয়াই/ও: সুৱত কুমার রায়, শুলংগুড়ি, ঘুনী, সুলাংগারি, উত্তর ২৪ পরগনা, পশ্চিম বঙ্গ – 700059

Address: W/O: Subrata Kumar Roy SULANGURI, GHUNI, Sulanggari, North 24 Parganas, West Bengal - 700059

- 2912,4303 2699
- আধ্যের–সাধারণ মানুষের অধিকার

2912 4303 2699

Aadhaar-Aam Admi ka Adhikar

De Pali Foy (mondal)

- 🗰 আগ্রার পরিচয়ের প্রমাণ, নাগরিকছের প্রমাণ নয়
- 🛿 পরিচমের প্রমাণ তানলাইন তাংখন্টিকেশন দ্বারা লাভ করুন
- 🐠 এটা এক ইলেক্টনিক প্রক্রিয়ায় তৈরী পত্র

#### Identifier Details :

| Name                                                                                                                                                                                                       | Photo      | Finger Print | Signature    |
|------------------------------------------------------------------------------------------------------------------------------------------------------------------------------------------------------------|------------|--------------|--------------|
| <b>Debashis Roy</b><br>Son of Late Saroj Kr Roy<br>167A, Mission Anchal , Satbigha, City:-<br>Kolkata, , P.O:- Purba Putiary, P.S:-<br>Regent Park, District:-Kolkata, West<br>Bengal, India, PIN:- 700093 |            | *            | Zebartis Roy |
|                                                                                                                                                                                                            | 23/08/2021 | 23/08/2021   | 23/08/2021   |

Indetified by Debashis Roy, , , Son of Late Saroj Kr Roy, 167A, Mission Anchal , Satbigha, P.O: Purba Putiary, Thana: Regent Park, , City/Town: KOLKATA, Kolkata, WEST BENGAL, India, PIN - 700093, by caste Hindu, by profession Service